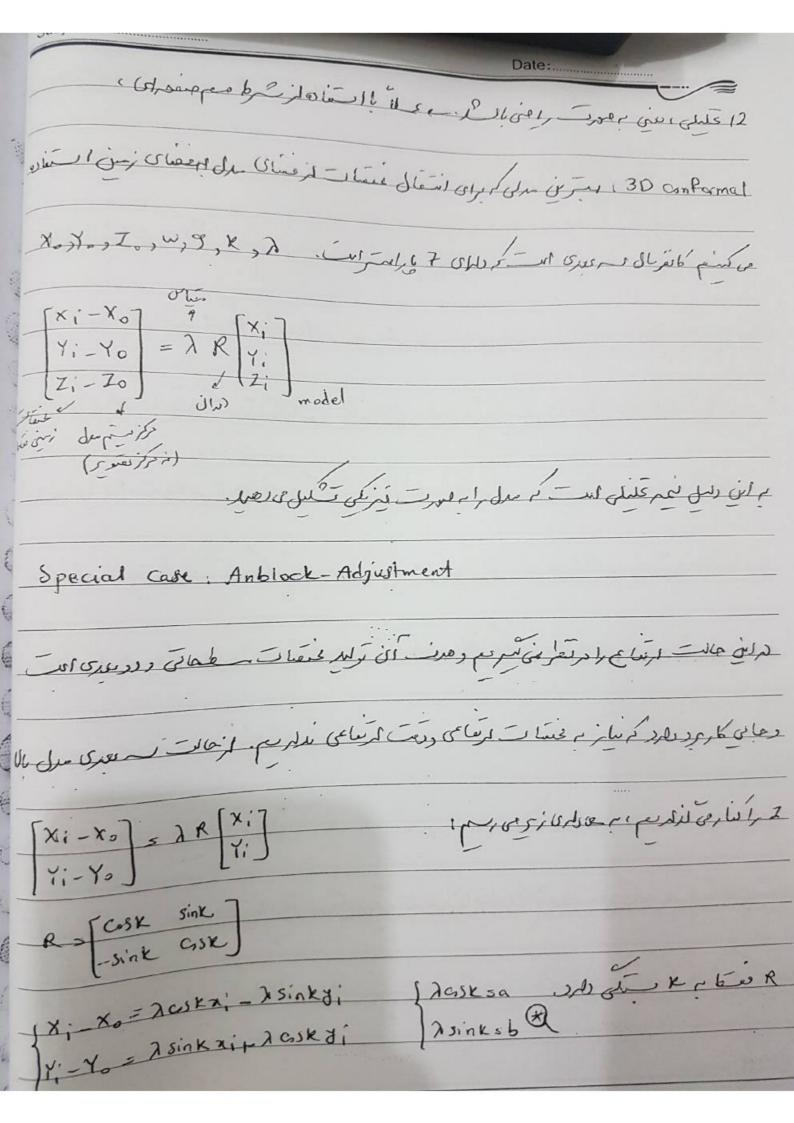

(K,9, W, Lo, Y, ox, o) (8, K) in (2)

is novée juij Thère: 2,7, x (3

DATA\_ Stiple of the Mary of the state of the State of DATA\_

كانوك برايك الله و برا مزع عنامر و مدرا فاى در تقار ملكرس \* ابن عادات کا ما بارمغ سيستري مادت لذي مارند مور على مارند ماد خال كن مى كرود. \* کے عاملات کرطوم فیلی، این عادلات برایل وجود کی السرمای دورای ( اورکا ساده و ساری تیلور عادان نویز استان میلور عادان نویز (Free ) (Space Rosation) of his Edition (Space Rosation) or his Edition ا ـ فنعات على ما ما ، 2) فنعات زين ما ما معاوم ، 3) برسال عما عروم عرها على دارس والم عادله عامره مرافع الله . - Cel of deap Solo asol Jose file wp=(-{x,-fy)} Wp = A Eo Eo

Totalps. Chopposi Spaints.

The work of the profice of the control OZ ] A = OFX OFX OFY OW OFY DFX DZ \$ 8 to = (8 w 8 g 8 k 8 x o 8 y o 8 Z o) T SEO = (AEOT PPAEO) - AT PP WP X = 3 X = 0 + 5 = 0 = 0 بالمرامولا ورس رون فرفع وس)