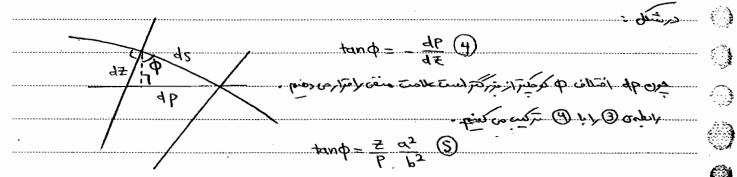

ط به دارد معن اعظار صادن رکومی ماهم مرا روستسر سن سطع مقطع مان كے شامل این در قطر هستنز دامره مى باشنز بنامران هنر سى معنوى دو معنوى سبرمراه است وروابط مى مرتب معاده تر است و منزاق تعرب نفر ضلى متعاون سن سدهای سمنو ی دو معروه از سمنوی سی معوره استفاده کاستم متحصف فرنسوی بالبوه گرفته از روش ۱ را تستنس بروستی ار بیشها وکرونز که به وسیلی آن می ترانست اما دسینوی دو معرره رامعاسب کنند. با در با رامتر طره یا به طور معادل ۱۹۴ (کشیدکی رفتشردگی زمین)  $si\acute{o} = \int_{\phi_i}^{\phi_i} R d\theta = R \int_{\phi_i}^{\phi_i} d\theta = R (\phi_i - \phi_i)$ ا منطح اخال معدماست كدى خراصع زمين دري تعرب نينم مورواه منطع انخاى مداده و ۱۹۵ ما معلى المناه و ۱۹۵ ما معلى استفاده كرد. معلى استفاده كرد.







9.

0

$$\frac{2pdP}{a^2} \xrightarrow{2Z dZ} \xrightarrow{b^2} \frac{MP}{a^2} = \frac{ZdZ}{b^2}$$



$$3 \rightarrow Z^2 = \left(1 - \frac{\rho^2}{a^2}\right)b^2$$

$$Z = b\sqrt{1 - \frac{\rho^2}{a^2}}$$

$$tan\phi = \frac{b}{P} \sqrt{1 - \frac{P^2}{a^2}} \frac{a^2}{b^2}$$

$$\frac{5in\phi}{\cos\phi} = \frac{a^2}{bp} \sqrt{\frac{p^2}{a^2}}$$

| Subject:                                |                                         |                       |                |                  |                |                 |                    |
|-----------------------------------------|-----------------------------------------|-----------------------|----------------|------------------|----------------|-----------------|--------------------|
| Year.                                   | Month. I                                | Date. ()              |                |                  |