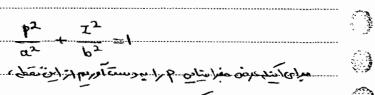

ر منزان تقرب زون زلو بلو با یک بمینوی سر مصوری تفاوت نوارد. سعنع ی دو مصری مدهای ۲ یا دامتر ۲ ما ۱ متر ط به دارد معن اعظار صادن رکومی ماهم مرا روستسر سن سطع مقطع مان كے شامل این در قطر هستنز دامره مى باشنز بنامران هنر سى معنوى دو معنوى سبرمراه است وروابط مى مرتب معاده تر است و منزاق تعرب نفر ضلى متعاون سن سدهای سمنو ی دو معروه از سمنوی سی معوره استفاده کاستم متحصف فرنسوی بالبوه گرفته از روش ۱ را تستنس بروستی ار بیشها وکرونز که به وسیلی آن می ترانست اما دسینوی دو معرره رامعاسب کنند. با در با رامتر طره یا به طور معادل ۱۹۴ (کشیدکی رفتشردگی زمین)  $si\acute{o} = \int_{\phi_i}^{\phi_i} R d\theta = R \int_{\phi_i}^{\phi_i} d\theta = R (\phi_i - \phi_i)$ ا منطح اخال معدماست كدى خراصع زمين دري تعرب نينم مورواه منطع انخاى مداده و ۱۹۵ ما معلى المناه و ۱۹۵ ما معلى استفاده كرد. معلى استفاده كرد.







9.

0

$$\frac{2pdP}{a^2} \xrightarrow{2Z dZ} \xrightarrow{b^2} \frac{MP}{a^2} = \frac{ZdZ}{b^2}$$



$$3 \rightarrow Z^2 = \left(1 - \frac{\rho^2}{a^2}\right)b^2$$

$$Z = b\sqrt{1 - \frac{\rho^2}{a^2}}$$

$$tan\phi = \frac{b}{P} \sqrt{1 - \frac{P^2}{a^2}} \frac{a^2}{b^2}$$

$$\frac{5in\phi}{\cos\phi} = \frac{a^2}{bp} \sqrt{\frac{p^2}{a^2}}$$

| Subject:                                |                                         |                       |                |                  |                |                 |                    |
|-----------------------------------------|-----------------------------------------|-----------------------|----------------|------------------|----------------|-----------------|--------------------|
| Year.                                   | Mont