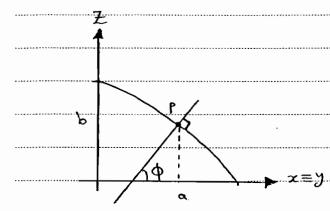

ن ر منزان تقرب زون زلو بلو با یک بمینوی سر مصوری تفاوت نوارد. سعنع ی دو مصری مدهای ۲ یا دامتر ۲ ما ۱ متر ط به دارد معن اعظار صادن رکومی ماهم مرا روستسر سن سطع مقطع مان كے شامل این در قطر هستنز دامره مى باشنز بنامران هنر سى معنوى دو معنوى سبرمراه است وروابط مى مرتب معاده تر است و منزاق تعرب نفر ضلى متعاون سن سدهای سمنو ی دو معروه از سمنوی سی معوره استفاده کاستم متحصف فرنسوی بالبوه گرفته از روش ۱ را تستنس بروستی ار بیشها وکرونز که به وسیلی آن می ترانست اما دسینوی دو معرره رامعاسب کنند. با در با رامتر طره یا به طور معادل ۱۹۴ (کشیدکی رفتشردگی زمین)  $si\acute{o} = \int_{\phi_i}^{\phi_i} R d\theta = R \int_{\phi_i}^{\phi_i} d\theta = R (\phi_i - \phi_i)$ ا منطح اخال معدماست كدى خراصع زمين دري تعرب نينم مورواه منطع انخاى مداده و ۱۹۵ ما معلى المناه و ۱۹۵ ما معلى استفاده كرد. معلى استفاده كرد.







9.

0

$$\frac{2pdP}{a^2} \xrightarrow{2Z dZ} \xrightarrow{b^2} \frac{MP}{a^2} = \frac{ZdZ}{b^2}$$



$$3 \rightarrow Z^2 = \left(1 - \frac{\rho^2}{a^2}\right)b^2$$

$$Z = b\sqrt{1 - \frac{\rho^2}{a^2}}$$

$$tan\phi = \frac{b}{P} \sqrt{1 - \frac{P^2}{a^2}} \frac{a^2}{b^2}$$

$$\frac{5in\phi}{\cos\phi} = \frac{a^2}{bp} \sqrt{\frac{p^2}{a^2}}$$

| Subject:                                |                                         |                       |                |                  |                |                 |                    |
|-----------------------------------------|-----------------------------------------|-----------------------|----------------|------------------|----------------|-----------------|--------------------|
| Year.                                   | Mo